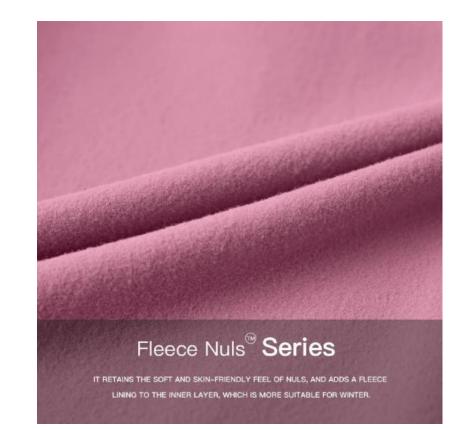

#### Fleece Nuls Series

Features:

As the chill of winter descends, Nuls presents its latest innovation - the Fleece Series, a fusion of contemporary style and unparalleled warmth. Building upon the beloved softness and skinfriendly feel of Nuls, this collection takes comfort to new heights with the addition of a luxurious fleece lining to the inner layer. The carefully selected materials ensure that you stay warm without compromising on breathability. The fleece lining not only retains heat but also wicks away moisture, keeping you comfortably dry even in the frostiest weather.

Ingredients: 80%Nylon+20%Spandex Weight: 240 Grams Suitable for sports scenes: sports and leisure, entry-level fitness, walking, running