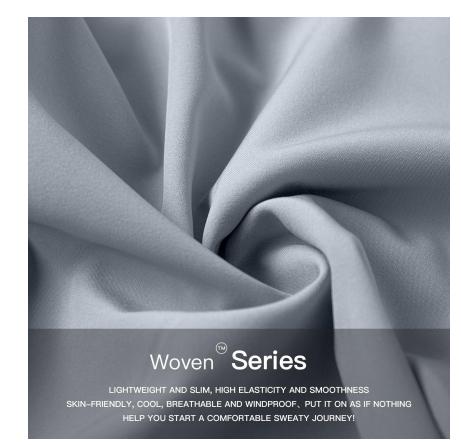

# Woven Series

Features:

Immerse yourself in the crisp, textured feel that not only offers a substantial touch but also promises a cool sensation against your skin. Crafted with precision, this fabric goes beyond the ordinary by providing UPF 50+ sun protection, ensuring you stay shielded during your outdoor pursuits. Ingredients: 91% Polyester 9% Spandex Gram weight: 110 Grams Suitable for sports scenes: sports and leisure, entry-level fitness, walking, running