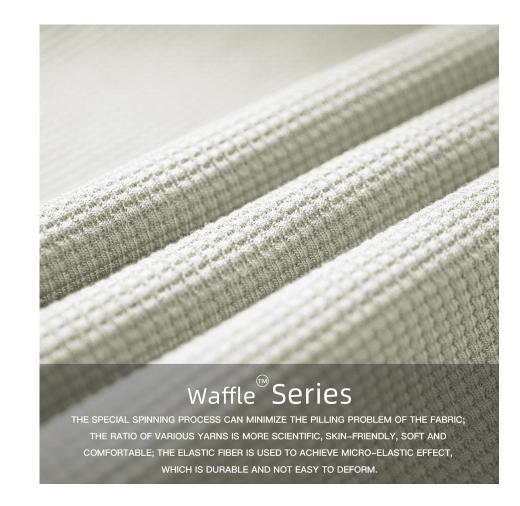

## Waffle Series

Features:

Introducing our fabric featuring a unique spinning process, meticulously crafted to minimize any concerns about pilling. Our thoughtful selection and precise ratio of various yarns are not only scientifically formulated but also contribute to a fabric that is incredibly skin-friendly, remarkably soft, and undeniably comfortable.

Ingredients: 71%Polyester 27%Rayon 2%Spandex Gram weight: 280 Grams Function: Causal class