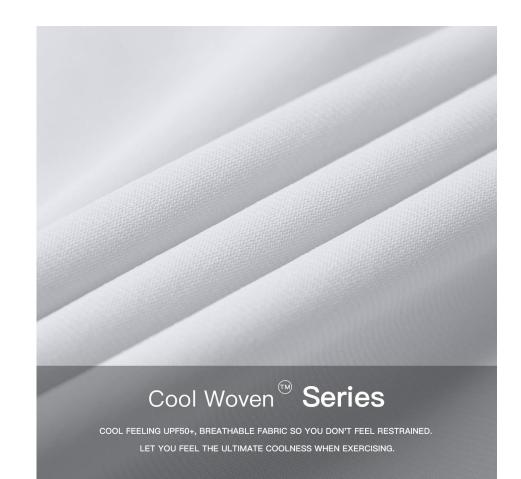

# Cool Woven Series

Features:

Experience the next level of coolness with our UPF50+ rated fabric – designed to elevate your comfort during every workout. Our breathable fabric ensures you never feel constrained, allowing you to move freely and confidently. Embrace the refreshing sensation of our highperformance fabric, ensuring you stay cool and protected while pushing your limits.

Ingredients: 75%Nylon 25%Spandex Gram weight: 165 Grams Function: Causal class