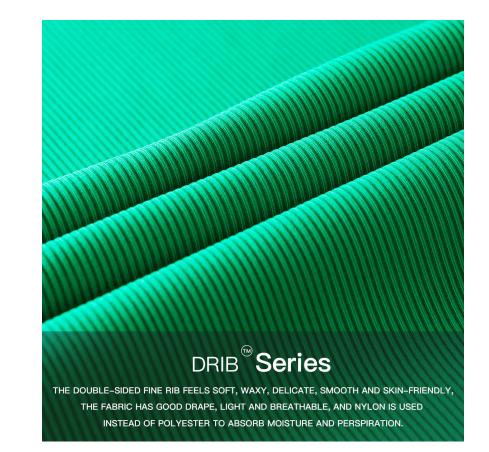

tching required for training! Designed to effortlessly transition from everyday activities to your training sessions, The special texture sets it apart, ensuring that your sports moments are not only dynamic but also uniquely stylish. Ingredients: 82%Nylon 18%Spandex Gram weight: 230 Grams Suitable for sports scenes: sports and leisure, entry-level fitness, walking, running



# Double RIB Series

Features:

Zero switching required-this is the ultimate go-to for both your daily activities and training sessions. The special texture not only enhances the aesthetic appeal but also elevates the performance, making your sports routine truly exceptional. Ingredients: 90%Nylon 10%Spandex Gram weight: 180 Grams Suitable for sports scenes: sports and leisure, entry-level fitness, walking, running



# Woven Series

Features:

Immerse yourself in the crisp, textured feel that not only offers a substantial touch but also promises a cool sensation against your skin. Crafted with precision, this fabric goes beyond the ordinary by providing UPF 50+ sun protection, ensuring you stay shielded during your outdoor pursuits. Ingredients: 91% Polyester 9% Spandex Gram weight: 110 Grams Suitable for sports scenes: sports and leisure, entry-level fitness, walking, running



# Cool Woven Series

Features:

Experience the next level of coolness with our UPF50+ rated fabric – designed to elevate your comfort during every workout. Our breathable fabric ensures you never feel constrained, allowing you to move freely and confidently. Embrace the refreshing sensation of our highperformance fabric, ens