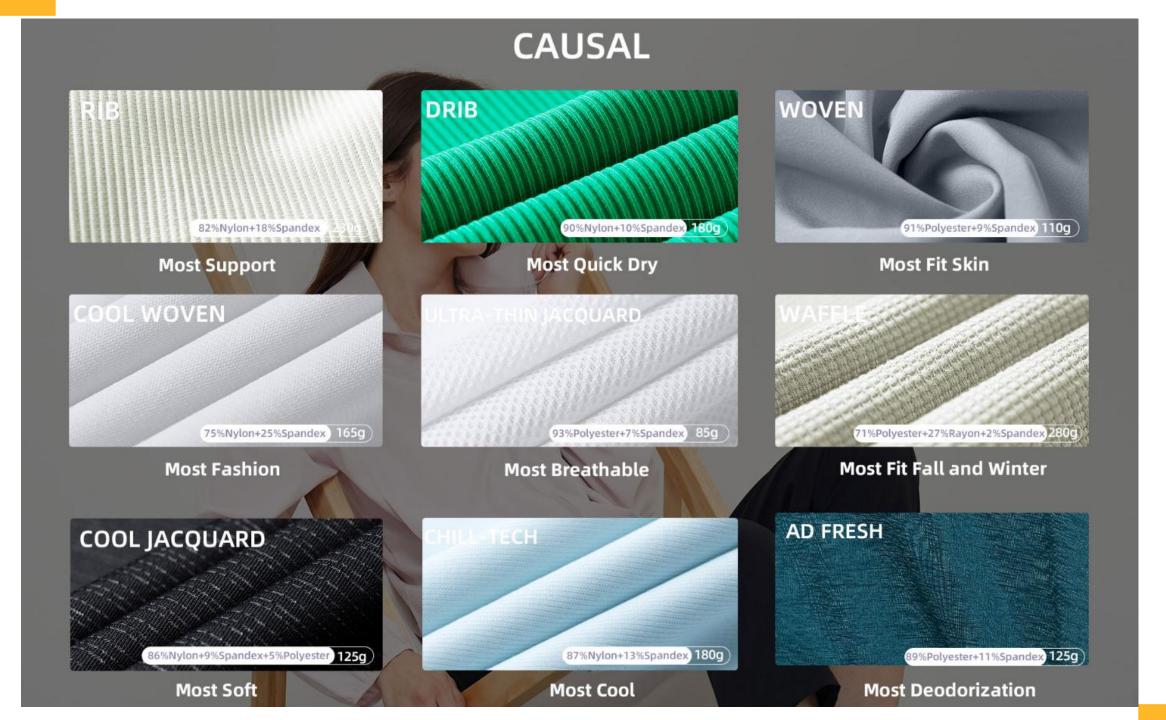

# Woven Series

Features:

Immerse yourself in the crisp, textured feel that not only offers a substantial touch but also promises a cool sensation against your skin. Crafted with precision, this fabric goes beyond the ordinary by providing UPF 50+ sun protection, ensuring you stay shielded during your outdoor pursuits. Ingredients: 91% Polyester 9% Spandex Gram weight: 110 Grams Suitable for sports scenes: sports and leisure, entry-level fitness, walking, running

# Cool Woven Series

Features:

Experience the next level of coolness with our UPF50+ rated fabric – designed to elevate your comfort during every workout. Our breathable fabric ensures you never feel constrained, allowing you to move freely and confidently. Embrace the refreshing sensation of our highperformance fabric, ensuring you stay cool and protected while pushing your limits.

Ingredients: 75%Nylon 25%Spandex Gram weight: 165 Grams Function: Causal class

## Ultra-Thin Jacquard Series

Features:

Immerse yourself in the ultimate comfort of our specially crafted material, boasting a silky-smooth texture. Immerse yourself in the ultimate comfort of our specially crafted material, boasting a silkysmooth texture. Ingredients: 90%Nylon 10%Spandex Gram weight: 85 Grams Function: Causal class

## Waffle Series

Features:

Introducing our fabric featuring a unique spinning process, meticulously crafted to minimize any concerns about pilling. Our thoughtful selection and precise ratio of various yarns are not only scientifically formulated but also contribute to a fabric that is incredibly skin-friendly, remarkably soft, and undeniably comfortable.

Ingredients: 71%Polyester 27%Rayon 2%Spandex Gram weight: 280 Grams Function: Causal class

# Cool Jacquard Series

Features:

Crafted with precision using advanced cool yarn technology, this collection promises a rapid diffusion of heat, providing a sustained and refreshing cold touch. The self-circulating cool sensation ensures that you stay comfortable and sweat-free, even in the most intense moments. Say goodbye to the discomfort of muggy sweat—our Cool Jacquard fabric boasts exceptional moisture absorption and quickdrying capabilities.

Ingredients: 86%Nylon 9%Spandex 5%Polyester Gram weight: 125 Grams Function: Causal class

## **Chill-Tech Series**

Features:

Introducing our UPF 50+ fabric-a revolutionary blend that feels as cool as ice and glides smoothly onto your skin. Experience the ultimate sensation of refreshment as this fabric effortlessly cools down your body, providing a crisp and comfortable wearing experience throughout the summer. Ingredients: 87%Nylon 13%Spandex Gram weight: 180 Grams Function: Causal class

## Fresh Series

Features:

Elevate your experience with our Fresh fabric, enhanced with anti-odor capabilities for lasting freshness while maintaining its lightweight and breathable essence. Immerse yourself in its lightweight and breathable design, ensuring a comfortable and airy feel. Ingredients: 89%Polyester 11%Spandex Gram weight: 125 Grams Function: Causal class