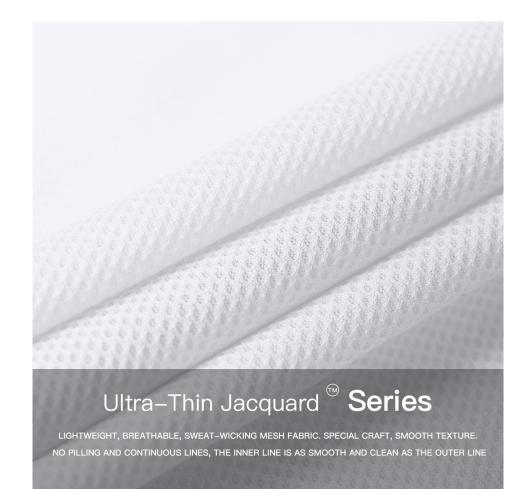

## Ultra-Thin Jacquard Series

Features:

Immerse yourself in the ultimate comfort of our specially crafted material, boasting a silky-smooth texture. Immerse yourself in the ultimate comfort of our specially crafted material, boasting a silkysmooth texture. Ingredients: 90%Nylon 10%Spandex Gram weight: 85 Grams Function: Causal class