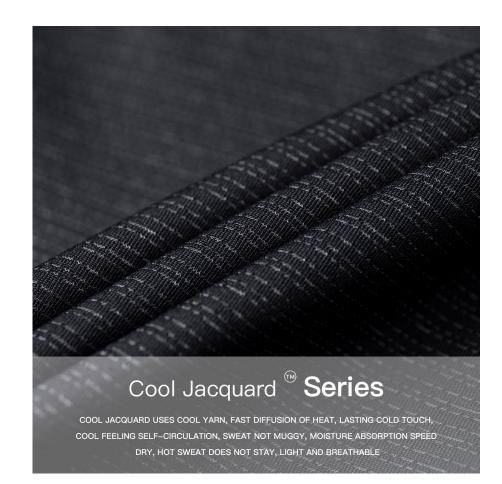

# Cool Jacquard Series

Features:

Crafted with precision using advanced cool yarn technology, this collection promises a rapid diffusion of heat, providing a sustained and refreshing cold touch. The self-circulating cool sensation ensures that you stay comfortable and sweat-free, even in the most intense moments. Say goodbye to the discomfort of muggy sweat—our Cool Jacquard fabric boasts exceptional moisture absorption and quickdrying capabilities.

Ingredients: 86%Nylon 9%Spandex 5%Polyester Gram weight: 125 Grams Function: Causal class