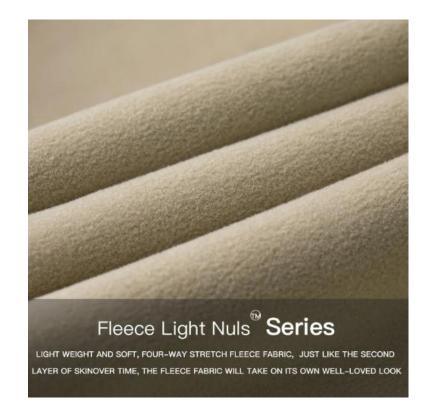

#### Fleece Light Nuls Series

Features:

Dive into a world of unparalleled comfort with the Fleece Light Nuls Series, where lightness meets luxury. Embark on your journey with the featherlight embrace of Fleece Light. Our four-way stretch fleece fabric is designed for unrestricted movement, making it the ideal companion for all your dynamic activities. Whether you're stretching, bending, or reaching for new heights, Fleece Light ensures you move with ease.

Ingredients: 80%Nylon+20%Spandex,

92%Polyester+8%Spandex

Weight: 310 Grams

Suitable for sports scenes: sports and

leisure, entry-level fitness, walking, running